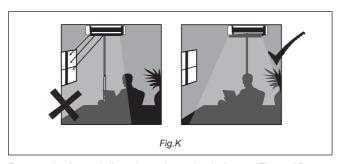

g mode.
- When the appliance is on, the screen will always display the power setting (P.1 - P.2 - P.3)

Inserting batteries into the remote control



Remove the battery cover from the back of the unit and insert the batteries in accordance with the polarity of the batteries . (Figure I)

Replace the old batteries with the same type of batteries or the heater function may be impaired.

Remove the batteries before long periods of non-use to prevent leakage which will damage the remote control.



Replacement Battery CR2025

Available from www.stingray.co.za

# Heating recommendations

Set the heat level dependent on the area you wish to heat

 It is recommended to set the heat to HIGH when installed in large rooms or open areas.



Direct the heater using the appropriate angle. (Figure J)



Prevent the loss of direct heat through windows. (Figure K)

# **MAINTENANCE**

It is necessary to periodically wipe the heater and the reflector, depending on the placement and circumstances of its use.

## Cleaning the reflector:

- 1. Disconnect the power supply cable from the socket.
- 2. Remove the protective grid from the heater body. (Figure L)
- 3. Wipe the reflector using a soft detergent treated cloth.



#### Be sure the heater is fault free:

- 1. Check the electric wiring is properly connected.
- 2. Ensure that the wire is undamaged.
- Your heater should be checked once a year by a qualified wiring technician.
- If faults are suspected or detected, stop using the heater and contact ALVA.
- Clean the exterior of your heater when required to remove dust.
- DO NOT use abrasive