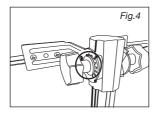

- 1. Slide the 4 feet fully down into the groove of the bottom mount as shown. (Fig 1)
- Screw the collar into position to prevent 4 feet from coming out. (Fig 2)
- Attach angle brackets to heater head as shown in (Fig 3)
   Do not tighten screws so the brackets can still slide on heater head.
- Attach heater head to the top of the stand of the pipe using plastic head bolt & nut. Place washer on outside of bracket. (Fig 4)
- 5. Slide heater head so its central on mounting point & lock 4x screws to secure as shown in (Fig 5)