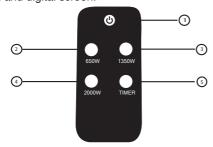

#### **USING YOUR REMOTE**

The functions of the heater can be controlled using your remote control and digital screen.

1. On/Off: Puts the heater on or off/off standby

2. Low Heat: P1 You can choose a low heat setting. (650W)

3. Medium Heat: P2 You can choose a medium heat setting. (1350W)

4. High Heat: P3 You can choose a high heat setting. (2000W)

5. Timer off: Switches the heater off in preset time and starts standby mode.