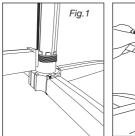

- 1. Slide the 4 feet fully down into the groove of the bottom mount as shown. (Fig 1)
- Screw the collar into position to prevent 4 feet from coming out. (Fig 2)
- Attach angle brackets to heater head as shown in (Fig 3)
   Do not tighten screws so the brackets can still slide on heater head.
- Attach heater head to the top of the stand of the pipe using plastic head bolt & nut. Place washer on outside of bracket. (Fig 4)
- 5. Slide heater head so its central on mounting point & lock 4x screws to secure as shown in (Fig 5)