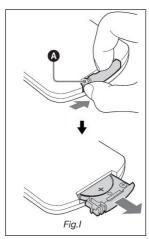

Inserting batteries into the remote control

Remove the battery cover from the back of the unit and insert the batteries in accordance with the polarity of the batteries . (Figure I)

Replace the old batteries with the same type of batteries or the heater function may be impaired.