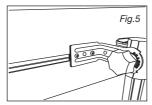

- 1. Slide the 4 feet fully down into the groove of the bottom mount as shown. (Fig 1)
- Screw the collar into position to prevent 4 feet from coming out. (Fig 2)
- Attach angle brackets to heater head as shown in (Fig 3)
   Do not tighten screws so the brackets can still slide on heater head.
- Attach heater head to the top of the stand of the pipe using plastic head bolt & nut. Place washer on outside of bracket. (Fig 4)
- 5. Slide heater head so its central on mounting point & lock 4x screws to secure as shown in (Fig 5)