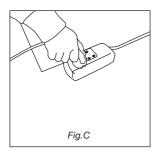

 Connect the plug to the wall socket, when wall socket is switched on the red indicator light on the heater will illuminate. (Figure C)

 Press Power button once again, the digital screen shows P.1 for low heat setting. (Figure E)