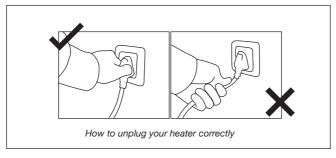

To remove from the socket pull on the plug, not the electrical cord

It is unsafe to mount this heater where it is close to a baffle plate or any other combustible material.

Keep combustible materials such as furniture, paper, clothes and curtains at least 1m from the front, sides and rear of the heater.