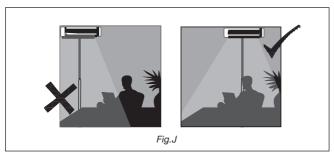

# Heating recommendations

Set the heat level dependent on the area you wish to heat

 It is recommended to set the heat to HIGH when installed in large rooms or open areas.

Direct the heater using the appropriate angle. (Figure J)