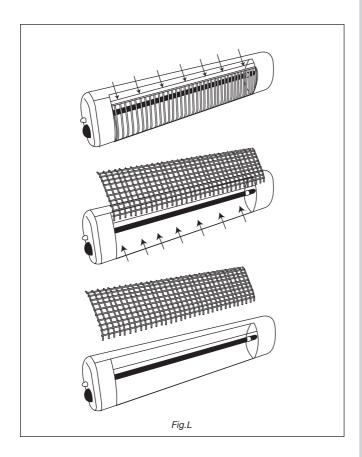

## Cleaning the reflector:

- 1. Disconnect the power supply cable from the socket.
- 2. Remove the protective grid from the heater body. (Figure L)
- 3. Wipe the reflector using a soft detergent treated cloth.