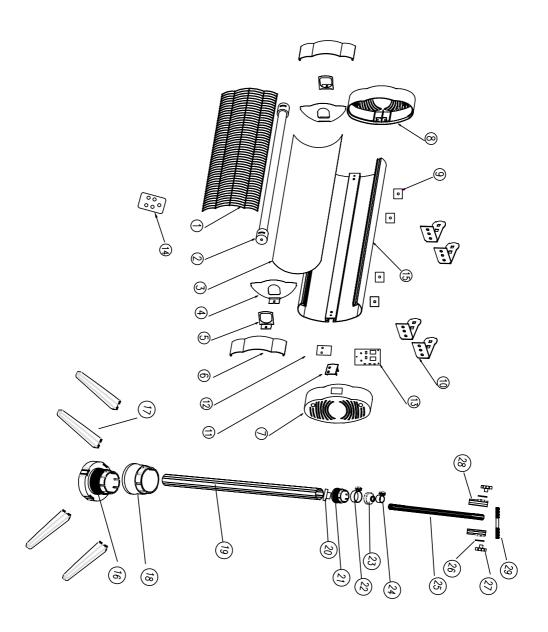

# **PARTS LIST**

| 2         Heater Element         1x           3         Reflector Board         1x           4         Side Reflector board         2x           5         Heating element fixed holder         2x           6         Small cover board         2x           7         Right cover         1x           8         Left cover         1x           9         Square Nuts         4x           10         Fixed holder         4x           11         Display cover         1x           12         Display cover protection         1x           13         PC Board         1x           14         Remote control         1x           15         Reflector         1x           16         Big tube fixed holder         1x           17         Feet         4x           18         Big tube fixed cup         1x           19         Big tube         1x           20         Center axle sleeve         1x           21         Small tube holder         1x           22         Big line card         1x           23         Small tube fixed cap         1x           24                                                        | 1  | Mesh                         | 1x |
|----------------------------------------------------------------------------------------------------------------------------------------------------------------------------------------------------------------------------------------------------------------------------------------------------------------------------------------------------------------------------------------------------------------------------------------------------------------------------------------------------------------------------------------------------------------------------------------------------------------------------------------------------------------------------------------------------------------------------------------------------------------------------------------------------------------------------------------------------------------------------------------------------------------------------------------------------------------------------------------------------------------------------------------------------------------------------------------------------------------------------------------------|----|------------------------------|----|
| 4         Side Reflector board         2x           5         Heating element fixed holder         2x           6         Small cover board         2x           7         Right cover         1x           8         Left cover         1x           9         Square Nuts         4x           10         Fixed holder         4x           11         Display cover         1x           12         Display cover protection         1x           13         PC Board         1x           14         Remote control         1x           15         Reflector         1x           16         Big tube fixed holder         1x           17         Feet         4x           18         Big tube fixed cup         1x           19         Big tube         1x           20         Center axle sleeve         1x           21         Small tube holder         1x           22         Big line card         1x           23         Small tube fixed cap         1x           24         Small tube         1x           25         Small tube         1x           26 <td< td=""><td>2</td><td>Heater Element</td><td>1x</td></td<> | 2  | Heater Element               | 1x |
| 5         Heating element fixed holder         2x           6         Small cover board         2x           7         Right cover         1x           8         Left cover         1x           9         Square Nuts         4x           10         Fixed holder         4x           11         Display cover         1x           12         Display cover protection         1x           13         PC Board         1x           14         Remote control         1x           15         Reflector         1x           16         Big tube fixed holder         1x           17         Feet         4x           18         Big tube fixed cup         1x           19         Big tube         1x           20         Center axle sleeve         1x           21         Small tube holder         1x           22         Big line card         1x           23         Small tube fixed cap         1x           24         Small tube         1x           25         Small tube         1x           26         Washer         2x           27         Fixed knob </td <td>3</td> <td>Reflector Board</td> <td>1x</td>    | 3  | Reflector Board              | 1x |
| 6         Small cover board         2x           7         Right cover         1x           8         Left cover         1x           9         Square Nuts         4x           10         Fixed holder         4x           11         Display cover         1x           12         Display cover protection         1x           13         PC Board         1x           14         Remote control         1x           15         Reflector         1x           16         Big tube fixed holder         1x           17         Feet         4x           18         Big tube fixed cup         1x           19         Big tube         1x           20         Center axle sleeve         1x           21         Small tube holder         1x           22         Big line card         1x           23         Small tube fixed cap         1x           24         Small tube         1x           25         Small tube         1x           26         Washer         2x           27         Fixed knob         2x           28         Positioning axle sleeve                                                             | 4  | Side Reflector board         | 2x |
| 7         Right cover         1x           8         Left cover         1x           9         Square Nuts         4x           10         Fixed holder         4x           11         Display cover         1x           12         Display cover protection         1x           13         PC Board         1x           14         Remote control         1x           15         Reflector         1x           16         Big tube fixed holder         1x           17         Feet         4x           18         Big tube fixed cup         1x           19         Big tube fixed cup         1x           20         Center axle sleeve         1x           21         Small tube holder         1x           22         Big line card         1x           23         Small tube fixed cap         1x           24         Small tube fixed cap         1x           25         Small tube         1x           26         Washer         2x           27         Fixed knob         2x           28         Positioning axle sleeve         2x                                                                               | 5  | Heating element fixed holder | 2x |
| 8         Left cover         1x           9         Square Nuts         4x           10         Fixed holder         4x           11         Display cover         1x           12         Display cover protection         1x           13         PC Board         1x           14         Remote control         1x           15         Reflector         1x           16         Big tube fixed holder         1x           17         Feet         4x           18         Big tube fixed cup         1x           19         Big tube         1x           20         Center axle sleeve         1x           21         Small tube holder         1x           22         Big line card         1x           23         Small tube fixed cap         1x           24         Small tube fixed cap         1x           25         Small tube         1x           26         Washer         2x           27         Fixed knob         2x           28         Positioning axle sleeve         2x                                                                                                                                    | 6  | Small cover board            | 2x |
| 9       Square Nuts       4x         10       Fixed holder       4x         11       Display cover       1x         12       Display cover protection       1x         13       PC Board       1x         14       Remote control       1x         15       Reflector       1x         16       Big tube fixed holder       1x         17       Feet       4x         18       Big tube fixed cup       1x         19       Big tube       1x         20       Center axle sleeve       1x         21       Small tube holder       1x         22       Big line card       1x         23       Small tube fixed cap       1x         24       Small line card       1x         25       Small tube       1x         26       Washer       2x         27       Fixed knob       2x         28       Positioning axle sleeve       2x                                                                                                                                                                                                                                                                                                         | 7  | Right cover                  | 1x |
| 10       Fixed holder       4x         11       Display cover       1x         12       Display cover protection       1x         13       PC Board       1x         14       Remote control       1x         15       Reflector       1x         16       Big tube fixed holder       1x         17       Feet       4x         18       Big tube fixed cup       1x         19       Big tube       1x         20       Center axle sleeve       1x         21       Small tube holder       1x         22       Big line card       1x         23       Small tube fixed cap       1x         24       Small tube fixed cap       1x         25       Small tube       1x         26       Washer       2x         27       Fixed knob       2x         28       Positioning axle sleeve       2x                                                                                                                                                                                                                                                                                                                                         | 8  | Left cover                   | 1x |
| 11       Display cover       1x         12       Display cover protection       1x         13       PC Board       1x         14       Remote control       1x         15       Reflector       1x         16       Big tube fixed holder       1x         17       Feet       4x         18       Big tube fixed cup       1x         19       Big tube       1x         20       Center axle sleeve       1x         21       Small tube holder       1x         22       Big line card       1x         23       Small tube fixed cap       1x         24       Small tube fixed cap       1x         25       Small tube       1x         26       Washer       2x         27       Fixed knob       2x         28       Positioning axle sleeve       2x                                                                                                                                                                                                                                                                                                                                                                                | 9  | Square Nuts                  | 4x |
| 12         Display cover protection         1x           13         PC Board         1x           14         Remote control         1x           15         Reflector         1x           16         Big tube fixed holder         1x           17         Feet         4x           18         Big tube fixed cup         1x           19         Big tube         1x           20         Center axle sleeve         1x           21         Small tube holder         1x           22         Big line card         1x           23         Small tube fixed cap         1x           24         Small tube fixed cap         1x           25         Small tube         1x           26         Washer         2x           27         Fixed knob         2x           28         Positioning axle sleeve         2x                                                                                                                                                                                                                                                                                                                    | 10 | Fixed holder                 | 4x |
| 13         PC Board         1x           14         Remote control         1x           15         Reflector         1x           16         Big tube fixed holder         1x           17         Feet         4x           18         Big tube fixed cup         1x           19         Big tube         1x           20         Center axle sleeve         1x           21         Small tube holder         1x           22         Big line card         1x           23         Small tube fixed cap         1x           24         Small line card         1x           25         Small tube         1x           26         Washer         2x           27         Fixed knob         2x           28         Positioning axle sleeve         2x                                                                                                                                                                                                                                                                                                                                                                                  | 11 | Display cover                | 1x |
| 14       Remote control       1x         15       Reflector       1x         16       Big tube fixed holder       1x         17       Feet       4x         18       Big tube fixed cup       1x         19       Big tube       1x         20       Center axle sleeve       1x         21       Small tube holder       1x         22       Big line card       1x         23       Small tube fixed cap       1x         24       Small line card       1x         25       Small tube       1x         26       Washer       2x         27       Fixed knob       2x         28       Positioning axle sleeve       2x                                                                                                                                                                                                                                                                                                                                                                                                                                                                                                                   | 12 | Display cover protection     | 1x |
| 15       Reflector       1x         16       Big tube fixed holder       1x         17       Feet       4x         18       Big tube fixed cup       1x         19       Big tube       1x         20       Center axle sleeve       1x         21       Small tube holder       1x         22       Big line card       1x         23       Small tube fixed cap       1x         24       Small line card       1x         25       Small tube       1x         26       Washer       2x         27       Fixed knob       2x         28       Positioning axle sleeve       2x                                                                                                                                                                                                                                                                                                                                                                                                                                                                                                                                                            | 13 | PC Board                     | 1x |
| 16       Big tube fixed holder       1x         17       Feet       4x         18       Big tube fixed cup       1x         19       Big tube       1x         20       Center axle sleeve       1x         21       Small tube holder       1x         22       Big line card       1x         23       Small tube fixed cap       1x         24       Small line card       1x         25       Small tube       1x         26       Washer       2x         27       Fixed knob       2x         28       Positioning axle sleeve       2x                                                                                                                                                                                                                                                                                                                                                                                                                                                                                                                                                                                                | 14 | Remote control               | 1x |
| 17       Feet       4x         18       Big tube fixed cup       1x         19       Big tube       1x         20       Center axle sleeve       1x         21       Small tube holder       1x         22       Big line card       1x         23       Small tube fixed cap       1x         24       Small line card       1x         25       Small tube       1x         26       Washer       2x         27       Fixed knob       2x         28       Positioning axle sleeve       2x                                                                                                                                                                                                                                                                                                                                                                                                                                                                                                                                                                                                                                                | 15 | Reflector                    | 1x |
| 18       Big tube fixed cup       1x         19       Big tube       1x         20       Center axle sleeve       1x         21       Small tube holder       1x         22       Big line card       1x         23       Small tube fixed cap       1x         24       Small line card       1x         25       Small tube       1x         26       Washer       2x         27       Fixed knob       2x         28       Positioning axle sleeve       2x                                                                                                                                                                                                                                                                                                                                                                                                                                                                                                                                                                                                                                                                               | 16 | Big tube fixed holder        | 1x |
| 19       Big tube       1x         20       Center axle sleeve       1x         21       Small tube holder       1x         22       Big line card       1x         23       Small tube fixed cap       1x         24       Small line card       1x         25       Small tube       1x         26       Washer       2x         27       Fixed knob       2x         28       Positioning axle sleeve       2x                                                                                                                                                                                                                                                                                                                                                                                                                                                                                                                                                                                                                                                                                                                            | 17 | Feet                         | 4x |
| 20       Center axle sleeve       1x         21       Small tube holder       1x         22       Big line card       1x         23       Small tube fixed cap       1x         24       Small line card       1x         25       Small tube       1x         26       Washer       2x         27       Fixed knob       2x         28       Positioning axle sleeve       2x                                                                                                                                                                                                                                                                                                                                                                                                                                                                                                                                                                                                                                                                                                                                                               | 18 | Big tube fixed cup           | 1x |
| 21       Small tube holder       1x         22       Big line card       1x         23       Small tube fixed cap       1x         24       Small line card       1x         25       Small tube       1x         26       Washer       2x         27       Fixed knob       2x         28       Positioning axle sleeve       2x                                                                                                                                                                                                                                                                                                                                                                                                                                                                                                                                                                                                                                                                                                                                                                                                            | 19 | Big tube                     | 1x |
| 22       Big line card       1x         23       Small tube fixed cap       1x         24       Small line card       1x         25       Small tube       1x         26       Washer       2x         27       Fixed knob       2x         28       Positioning axle sleeve       2x                                                                                                                                                                                                                                                                                                                                                                                                                                                                                                                                                                                                                                                                                                                                                                                                                                                        | 20 | Center axle sleeve           | 1x |
| 23       Small tube fixed cap       1x         24       Small line card       1x         25       Small tube       1x         26       Washer       2x         27       Fixed knob       2x         28       Positioning axle sleeve       2x                                                                                                                                                                                                                                                                                                                                                                                                                                                                                                                                                                                                                                                                                                                                                                                                                                                                                                | 21 | Small tube holder            | 1x |
| 24       Small line card       1x         25       Small tube       1x         26       Washer       2x         27       Fixed knob       2x         28       Positioning axle sleeve       2x                                                                                                                                                                                                                                                                                                                                                                                                                                                                                                                                                                                                                                                                                                                                                                                                                                                                                                                                               | 22 | Big line card                | 1x |
| 25       Small tube       1x         26       Washer       2x         27       Fixed knob       2x         28       Positioning axle sleeve       2x                                                                                                                                                                                                                                                                                                                                                                                                                                                                                                                                                                                                                                                                                                                                                                                                                                                                                                                                                                                         | 23 | Small tube fixed cap         | 1x |
| 26Washer2x27Fixed knob2x28Positioning axle sleeve2x                                                                                                                                                                                                                                                                                                                                                                                                                                                                                                                                                                                                                                                                                                                                                                                                                                                                                                                                                                                                                                                                                          | 24 | Small line card              | 1x |
| 27Fixed knob2x28Positioning axle sleeve2x                                                                                                                                                                                                                                                                                                                                                                                                                                                                                                                                                                                                                                                                                                                                                                                                                                                                                                                                                                                                                                                                                                    | 25 | Small tube                   | 1x |
| 28 Positioning axle sleeve 2x                                                                                                                                                                                                                                                                                                                                                                                                                                                                                                                                                                                                                                                                                                                                                                                                                                                                                                                                                                                                                                                                                                                | 26 | Washer                       | 2x |
|                                                                                                                                                                                                                                                                                                                                                                                                                                                                                                                                                                                                                                                                                                                                                                                                                                                                                                                                                                                                                                                                                                                                              | 27 | Fixed knob                   | 2x |
| 29 Positioning screw 1x                                                                                                                                                                                                                                                                                                                                                                                                                                                                                                                                                                                                                                                                                                                                                                                                                                                                                                                                                                                                                                                                                                                      | 28 | Positioning axle sleeve      | 2x |
|                                                                                                                                                                                                                                                                                                                                                                                                                                                                                                                                                                                                                                                                                                                                                                                                                                                                                                                                                                                                                                                                                                                                              | 29 | Positioning screw            | 1x |

# PARTS DIAGRAM