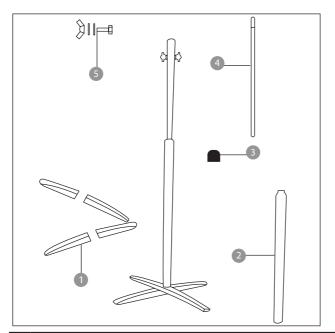

# **PARTS LIST**

| 2         Heater Element         1x           3         Reflector Board         1x           4         Side Reflector board         2x           5         Heating element fixed holder         2x           6         Small cover board         2x           7         Right cover         1x           8         Left cover         1x           9         Square Nuts         4x           10         Fixed holder         4x           11         Display cover         1x           12         Display cover protection         1x           13         PC Board         1x           14         Remote control         1x           15         Reflector         1x           16         Big tube fixed holder         1x           17         Feet         4x           18         Big tube fixed cup         1x           19         Big tube         1x           20         Center axle sleeve         1x           21         Small tube holder         1x           22         Big line card         1x           23         Small tube fixed cap         1x           24                                                        | 1  | Mesh                         | 1x |
|----------------------------------------------------------------------------------------------------------------------------------------------------------------------------------------------------------------------------------------------------------------------------------------------------------------------------------------------------------------------------------------------------------------------------------------------------------------------------------------------------------------------------------------------------------------------------------------------------------------------------------------------------------------------------------------------------------------------------------------------------------------------------------------------------------------------------------------------------------------------------------------------------------------------------------------------------------------------------------------------------------------------------------------------------------------------------------------------------------------------------------------------|----|------------------------------|----|
| 4         Side Reflector board         2x           5         Heating element fixed holder         2x           6         Small cover board         2x           7         Right cover         1x           8         Left cover         1x           9         Square Nuts         4x           10         Fixed holder         4x           11         Display cover         1x           12         Display cover protection         1x           13         PC Board         1x           14         Remote control         1x           15         Reflector         1x           16         Big tube fixed holder         1x           17         Feet         4x           18         Big tube fixed cup         1x           19         Big tube         1x           20         Center axle sleeve         1x           21         Small tube holder         1x           22         Big line card         1x           23         Small tube fixed cap         1x           24         Small tube         1x           25         Small tube         1x           26 <td< td=""><td>2</td><td>Heater Element</td><td>1x</td></td<> | 2  | Heater Element               | 1x |
| 5         Heating element fixed holder         2x           6         Small cover board         2x           7         Right cover         1x           8         Left cover         1x           9         Square Nuts         4x           10         Fixed holder         4x           11         Display cover         1x           12         Display cover protection         1x           13         PC Board         1x           14         Remote control         1x           15         Reflector         1x           16         Big tube fixed holder         1x           17         Feet         4x           18         Big tube fixed cup         1x           19         Big tube         1x           20         Center axle sleeve         1x           21         Small tube holder         1x           22         Big line card         1x           23         Small tube fixed cap         1x           24         Small tube         1x           25         Small tube         1x           26         Washer         2x           27         Fixed knob </td <td>3</td> <td>Reflector Board</td> <td>1x</td>    | 3  | Reflector Board              | 1x |
| 6         Small cover board         2x           7         Right cover         1x           8         Left cover         1x           9         Square Nuts         4x           10         Fixed holder         4x           11         Display cover         1x           12         Display cover protection         1x           13         PC Board         1x           14         Remote control         1x           15         Reflector         1x           16         Big tube fixed holder         1x           17         Feet         4x           18         Big tube fixed cup         1x           19         Big tube         1x           20         Center axle sleeve         1x           21         Small tube holder         1x           22         Big line card         1x           23         Small tube fixed cap         1x           24         Small tube         1x           25         Small tube         1x           26         Washer         2x           27         Fixed knob         2x           28         Positioning axle sleeve                                                             | 4  | Side Reflector board         | 2x |
| 7         Right cover         1x           8         Left cover         1x           9         Square Nuts         4x           10         Fixed holder         4x           11         Display cover         1x           12         Display cover protection         1x           13         PC Board         1x           14         Remote control         1x           15         Reflector         1x           16         Big tube fixed holder         1x           17         Feet         4x           18         Big tube fixed cup         1x           19         Big tube fixed cup         1x           20         Center axle sleeve         1x           21         Small tube holder         1x           22         Big line card         1x           23         Small tube fixed cap         1x           24         Small tube fixed cap         1x           25         Small tube         1x           26         Washer         2x           27         Fixed knob         2x           28         Positioning axle sleeve         2x                                                                               | 5  | Heating element fixed holder | 2x |
| 8         Left cover         1x           9         Square Nuts         4x           10         Fixed holder         4x           11         Display cover         1x           12         Display cover protection         1x           13         PC Board         1x           14         Remote control         1x           15         Reflector         1x           16         Big tube fixed holder         1x           17         Feet         4x           18         Big tube fixed cup         1x           19         Big tube         1x           20         Center axle sleeve         1x           21         Small tube holder         1x           22         Big line card         1x           23         Small tube fixed cap         1x           24         Small tube fixed cap         1x           25         Small tube         1x           26         Washer         2x           27         Fixed knob         2x           28         Positioning axle sleeve         2x                                                                                                                                    | 6  | Small cover board            | 2x |
| 9       Square Nuts       4x         10       Fixed holder       4x         11       Display cover       1x         12       Display cover protection       1x         13       PC Board       1x         14       Remote control       1x         15       Reflector       1x         16       Big tube fixed holder       1x         17       Feet       4x         18       Big tube fixed cup       1x         19       Big tube       1x         20       Center axle sleeve       1x         21       Small tube holder       1x         22       Big line card       1x         23       Small tube fixed cap       1x         24       Small line card       1x         25       Small tube       1x         26       Washer       2x         27       Fixed knob       2x         28       Positioning axle sleeve       2x                                                                                                                                                                                                                                                                                                         | 7  | Right cover                  | 1x |
| 10       Fixed holder       4x         11       Display cover       1x         12       Display cover protection       1x         13       PC Board       1x         14       Remote control       1x         15       Reflector       1x         16       Big tube fixed holder       1x         17       Feet       4x         18       Big tube fixed cup       1x         19       Big tube       1x         20       Center axle sleeve       1x         21       Small tube holder       1x         22       Big line card       1x         23       Small tube fixed cap       1x         24       Small tube fixed cap       1x         25       Small tube       1x         26       Washer       2x         27       Fixed knob       2x         28       Positioning axle sleeve       2x                                                                                                                                                                                                                                                                                                                                         | 8  | Left cover                   | 1x |
| 11       Display cover       1x         12       Display cover protection       1x         13       PC Board       1x         14       Remote control       1x         15       Reflector       1x         16       Big tube fixed holder       1x         17       Feet       4x         18       Big tube fixed cup       1x         19       Big tube       1x         20       Center axle sleeve       1x         21       Small tube holder       1x         22       Big line card       1x         23       Small tube fixed cap       1x         24       Small tube fixed cap       1x         25       Small tube       1x         26       Washer       2x         27       Fixed knob       2x         28       Positioning axle sleeve       2x                                                                                                                                                                                                                                                                                                                                                                                | 9  | Square Nuts                  | 4x |
| 12         Display cover protection         1x           13         PC Board         1x           14         Remote control         1x           15         Reflector         1x           16         Big tube fixed holder         1x           17         Feet         4x           18         Big tube fixed cup         1x           19         Big tube         1x           20         Center axle sleeve         1x           21         Small tube holder         1x           22         Big line card         1x           23         Small tube fixed cap         1x           24         Small tube fixed cap         1x           25         Small tube         1x           26         Washer         2x           27         Fixed knob         2x           28         Positioning axle sleeve         2x                                                                                                                                                                                                                                                                                                                    | 10 | Fixed holder                 | 4x |
| 13         PC Board         1x           14         Remote control         1x           15         Reflector         1x           16         Big tube fixed holder         1x           17         Feet         4x           18         Big tube fixed cup         1x           19         Big tube         1x           20         Center axle sleeve         1x           21         Small tube holder         1x           22         Big line card         1x           23         Small tube fixed cap         1x           24         Small line card         1x           25         Small tube         1x           26         Washer         2x           27         Fixed knob         2x           28         Positioning axle sleeve         2x                                                                                                                                                                                                                                                                                                                                                                                  | 11 | Display cover                | 1x |
| 14       Remote control       1x         15       Reflector       1x         16       Big tube fixed holder       1x         17       Feet       4x         18       Big tube fixed cup       1x         19       Big tube       1x         20       Center axle sleeve       1x         21       Small tube holder       1x         22       Big line card       1x         23       Small tube fixed cap       1x         24       Small line card       1x         25       Small tube       1x         26       Washer       2x         27       Fixed knob       2x         28       Positioning axle sleeve       2x                                                                                                                                                                                                                                                                                                                                                                                                                                                                                                                   | 12 | Display cover protection     | 1x |
| 15       Reflector       1x         16       Big tube fixed holder       1x         17       Feet       4x         18       Big tube fixed cup       1x         19       Big tube       1x         20       Center axle sleeve       1x         21       Small tube holder       1x         22       Big line card       1x         23       Small tube fixed cap       1x         24       Small line card       1x         25       Small tube       1x         26       Washer       2x         27       Fixed knob       2x         28       Positioning axle sleeve       2x                                                                                                                                                                                                                                                                                                                                                                                                                                                                                                                                                            | 13 | PC Board                     | 1x |
| 16       Big tube fixed holder       1x         17       Feet       4x         18       Big tube fixed cup       1x         19       Big tube       1x         20       Center axle sleeve       1x         21       Small tube holder       1x         22       Big line card       1x         23       Small tube fixed cap       1x         24       Small line card       1x         25       Small tube       1x         26       Washer       2x         27       Fixed knob       2x         28       Positioning axle sleeve       2x                                                                                                                                                                                                                                                                                                                                                                                                                                                                                                                                                                                                | 14 | Remote control               | 1x |
| 17       Feet       4x         18       Big tube fixed cup       1x         19       Big tube       1x         20       Center axle sleeve       1x         21       Small tube holder       1x         22       Big line card       1x         23       Small tube fixed cap       1x         24       Small line card       1x         25       Small tube       1x         26       Washer       2x         27       Fixed knob       2x         28       Positioning axle sleeve       2x                                                                                                                                                                                                                                                                                                                                                                                                                                                                                                                                                                                                                                                | 15 | Reflector                    | 1x |
| 18       Big tube fixed cup       1x         19       Big tube       1x         20       Center axle sleeve       1x         21       Small tube holder       1x         22       Big line card       1x         23       Small tube fixed cap       1x         24       Small line card       1x         25       Small tube       1x         26       Washer       2x         27       Fixed knob       2x         28       Positioning axle sleeve       2x                                                                                                                                                                                                                                                                                                                                                                                                                                                                                                                                                                                                                                                                               | 16 | Big tube fixed holder        | 1x |
| 19       Big tube       1x         20       Center axle sleeve       1x         21       Small tube holder       1x         22       Big line card       1x         23       Small tube fixed cap       1x         24       Small line card       1x         25       Small tube       1x         26       Washer       2x         27       Fixed knob       2x         28       Positioning axle sleeve       2x                                                                                                                                                                                                                                                                                                                                                                                                                                                                                                                                                                                                                                                                                                                            | 17 | Feet                         | 4x |
| 20       Center axle sleeve       1x         21       Small tube holder       1x         22       Big line card       1x         23       Small tube fixed cap       1x         24       Small line card       1x         25       Small tube       1x         26       Washer       2x         27       Fixed knob       2x         28       Positioning axle sleeve       2x                                                                                                                                                                                                                                                                                                                                                                                                                                                                                                                                                                                                                                                                                                                                                               | 18 | Big tube fixed cup           | 1x |
| 21       Small tube holder       1x         22       Big line card       1x         23       Small tube fixed cap       1x         24       Small line card       1x         25       Small tube       1x         26       Washer       2x         27       Fixed knob       2x         28       Positioning axle sleeve       2x                                                                                                                                                                                                                                                                                                                                                                                                                                                                                                                                                                                                                                                                                                                                                                                                            | 19 | Big tube                     | 1x |
| 22       Big line card       1x         23       Small tube fixed cap       1x         24       Small line card       1x         25       Small tube       1x         26       Washer       2x         27       Fixed knob       2x         28       Positioning axle sleeve       2x                                                                                                                                                                                                                                                                                                                                                                                                                                                                                                                                                                                                                                                                                                                                                                                                                                                        | 20 | Center axle sleeve           | 1x |
| 23       Small tube fixed cap       1x         24       Small line card       1x         25       Small tube       1x         26       Washer       2x         27       Fixed knob       2x         28       Positioning axle sleeve       2x                                                                                                                                                                                                                                                                                                                                                                                                                                                                                                                                                                                                                                                                                                                                                                                                                                                                                                | 21 | Small tube holder            | 1x |
| 24       Small line card       1x         25       Small tube       1x         26       Washer       2x         27       Fixed knob       2x         28       Positioning axle sleeve       2x                                                                                                                                                                                                                                                                                                                                                                                                                                                                                                                                                                                                                                                                                                                                                                                                                                                                                                                                               | 22 | Big line card                | 1x |
| 25       Small tube       1x         26       Washer       2x         27       Fixed knob       2x         28       Positioning axle sleeve       2x                                                                                                                                                                                                                                                                                                                                                                                                                                                                                                                                                                                                                                                                                                                                                                                                                                                                                                                                                                                         | 23 | Small tube fixed cap         | 1x |
| 26Washer2x27Fixed knob2x28Positioning axle sleeve2x                                                                                                                                                                                                                                                                                                                                                                                                                                                                                                                                                                                                                                                                                                                                                                                                                                                                                                                                                                                                                                                                                          | 24 | Small line card              | 1x |
| 27Fixed knob2x28Positioning axle sleeve2x                                                                                                                                                                                                                                                                                                                                                                                                                                                                                                                                                                                                                                                                                                                                                                                                                                                                                                                                                                                                                                                                                                    | 25 | Small tube                   | 1x |
| 28 Positioning axle sleeve 2x                                                                                                                                                                                                                                                                                                                                                                                                                                                                                                                                                                                                                                                                                                                                                                                                                                                                                                                                                                                                                                                                                                                | 26 | Washer                       | 2x |
|                                                                                                                                                                                                                                                                                                                                                                                                                                                                                                                                                                                                                                                                                                                                                                                                                                                                                                                                                                                                                                                                                                                                              | 27 | Fixed knob                   | 2x |
| 29 Positioning screw 1x                                                                                                                                                                                                                                                                                                                                                                                                                                                                                                                                                                                                                                                                                                                                                                                                                                                                                                                                                                                                                                                                                                                      | 28 | Positioning axle sleeve      | 2x |
|                                                                                                                                                                                                                                                                                                                                                                                                                                                                                                                                                                                                                                                                                                                                                                                                                                                                                                                                                                                                                                                                                                                                              | 29 | Positioning screw            | 1x |