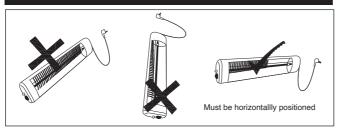

This appliance must be earthed.

Always make sure that there is no power connected to the heater during installation. The heater is to be installed in a strictly horizontal position.

1 Foot bottom
2 Bottom pole
3 Telescopic extension pipe fixed nut
4 Telescopic extension pipe
5 Product connecting bolts