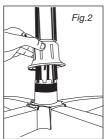

- 1. Slide the 4 feet fully down into the groove of the bottom mount as shown. (Fig 1)
- Screw the collar into position to prevent 4 feet from coming out. (Fig 2)
- Attach angle brackets to heater head as shown in (Fig 3)
   Do not tighten screws so the brackets can still slide on heater head.
- Attach heater head to the top of the stand of the pipe using plastic head bolt & nut. Place washer on outside of bracket. (Fig 4)
- 5. Slide heater head so its central on mounting point & lock 4x screws to secure as shown in (Fig 5)