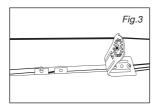

- 1. Slide the 4 feet fully down into the groove of the bottom mount as shown. (Fig 1)
- Screw the collar into position to prevent 4 feet from coming out. (Fig 2)
- Attach angle brackets to heater head as shown in (Fig 3)
   Do not tighten screws so the brackets can still slide on heater head.
- Attach heater head to the top of the stand of the pipe using plastic head bolt & nut. Place washer on outside of bracket. (Fig 4)
- 5. Slide heater head so its central on mounting point & lock 4x screws to secure as shown in (Fig 5)